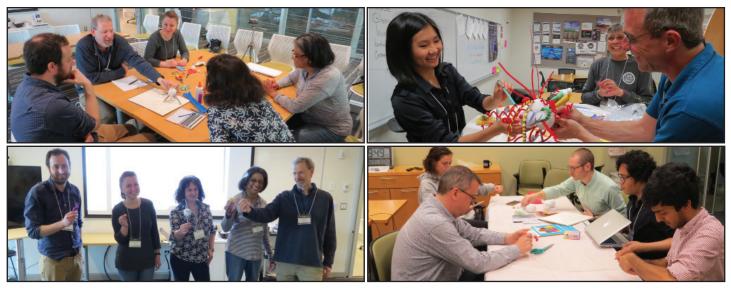

## April 13, 2022 @ 1:30 p.m.

Who: Artists and scientists with a Yale affiliation

What: An annual competition for teams of artists and scientists to collaborate and create a conceptual model of a quantum concept (to be revealed at the start of the competition) and realize it in either two- or three-dimensional format using materials provided for the competition.

Where: Yale Wright Laboratory (Wright Lab), 272 Whitney Ave.

When: April 13, 2022 from 1:30 p.m.-4:30 p.m.

Registration & more information: wlab.edu/visualize

wlab.edu/visualize